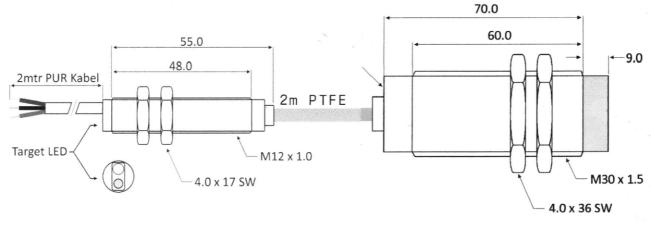

## **Specifications**

Ambient temperature -25 °C...+230 °C

HousingM30Housing length70 mmSensing distance (SN)15 mmTemperature drift≤ ±15%

Installation non flush mounting Cable Teflon/PTFE

Cable length 2 m